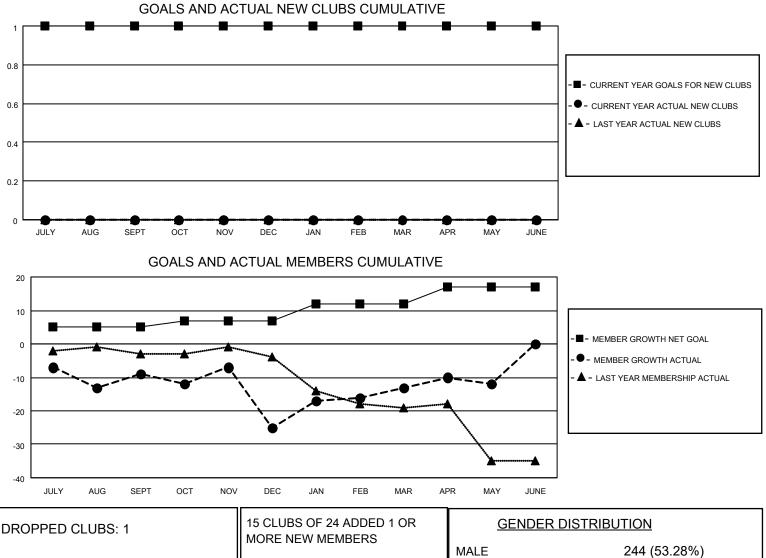

## LOCATION NEW MEXICO

District 40 N

Results as of: 5/31/2023

|                       | Club          | S         |               |                       | Men                    | nbers                   |                                                    |
|-----------------------|---------------|-----------|---------------|-----------------------|------------------------|-------------------------|----------------------------------------------------|
| RESULTS FOR 2022-2023 |               |           |               | RESULTS FOR 2022-2023 |                        |                         |                                                    |
| QUARTER               | NEW CLUB GOAL | NEW CLUBS | DROPPED CLUBS | QUARTER               | BER GROWTH NET<br>GOAL | MEMBER GROWTH<br>ACTUAL | DROPPED<br>MEMBERS ACTUAL<br>(including transfers) |
| JULY/AUG/SEPT         | 1             | 0         | 0             | JULY/AUG/SEPT         | 5                      | 14                      | 17                                                 |
| OCT/NOV/DEC           | 0             | 0         | 1             | OCT/NOV/DEC           | 2                      | 18                      | 32                                                 |
| JAN/FEB/MAR           | 0             | 0         | 0             | JAN/FEB/MAR           | 5                      | 23                      | 11                                                 |
| APR/MAY/JUNE          | 0             | 0         | 0             | APR/MAY/JUNE          | 5                      | 12                      | 11                                                 |

| DROPPED CLUBS: 1 |    | MORE NEW MEMBERS          | GENDER DISTRIBUTION       |              |  |
|------------------|----|---------------------------|---------------------------|--------------|--|
|                  |    |                           | MALE                      | 244 (53.28%) |  |
|                  |    |                           | FEMALE                    | 214 (46.72%) |  |
| DROPPED MEMBERS  |    |                           | NON BINARY                | 0 (0.00%)    |  |
|                  | -  |                           | PREFER NOT TO ANSWER      | 0 (0.00%)    |  |
| DECEASED         | 5  |                           |                           |              |  |
| CLUB CANCELLED   | 6  | CLICK HERE FOR CUMULATIVE | TOTAL FAMILY UNIT MEMBERS | s 120        |  |
| OTHER            | 60 | MEMBERSHIP DATA           |                           |              |  |
| TOTAL            | 71 |                           | FAMILY MEMBERS PAYING HA  | LF DUES 61   |  |
|                  |    |                           |                           |              |  |
|                  |    |                           |                           |              |  |